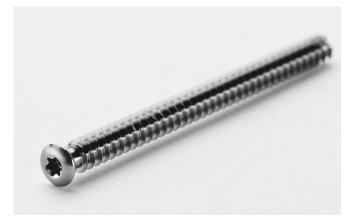

- 0 info@dieterle-tools.com www.dieterle-tools.com

#### **Form Grooving Tools**

For the cost-saving production of filigree turned parts we recommend our **system ANF**.

This popular form grooving system is universally applicable and, in addition to standard inserts, also available with customer-specific profiled inserts. Compact shank dimensions from 8x8 and a grooving width from 0.65 mm in the standard program ex stock characterize this system. Special tools based on the ANF system are possible even smaller according to your requirements.

#### **Knurling Tools**

For the diverse applications of the knurling technology we recommend our **zeus® knurling tools**.



### Benefit from our decades of experience in the development and manufacture of precision tools for medical technology.





Learn more on www.dieterle-tools.de/en/medical

+49 741 / 9 42 05 - 0

info@dieterle-tools.com

www.dieterle-tools.com



### Otto Dieterle Spezialwerkzeuge GmbH

Predigerstr. 56 78628 Rottweil, Germany

Tel.: +49 741 942 050 Email: info@dieterle-tools.com

#### www.dieterle-tools.com