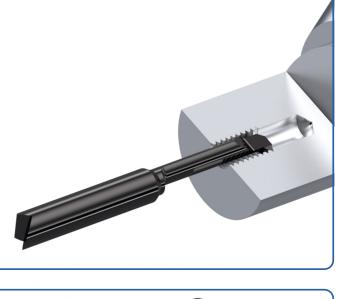

### Thread Whirling Tools for External Machining

For the precise production of external threads by means of the whirling technology we recommend our **system ROTOWIBEX**.

We offer a wide range of external thread whirling tools for all common machine types and thread whirling units.

Leading producers of bone screws rely on the precision of ROTOWIBEX.