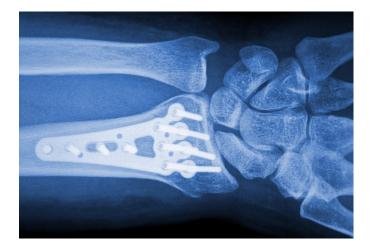

Solutions for Medical Technology**

The requirements related to the production of medical components are progressing continuously. Thus, the demands regarding precision and profitability in the medical industry are increasing constantly.

Since decades we, at Dieterle, have been designing and producing precision tools for machining medical components. In close cooperation with our customers we have developed permanently new solutions for the special demands of medical technology.









#### We offer comprehensive machining solutions for the special requirements of medical technology:

- Thread whirling tools
- Thread chasing tools
- Turning tools for Swiss type machines
- Plastic machining tools
- Form drills

- Broaches / punches
- Micro mills
- Form grooving tools
- Knurling tools







### Thread Whirling Tools for External Machining

For the precise production of external threads by means of the whirling technology we recommend our **system ROTOWIBEX**.

We offer a wide range of external thread whirling tools for all common machine types and thread whirling units.

Leading producers of bone screws rely on the precision of ROTOWIBEX.



## Thread Whirling Tools for Internal Machining

For the precise production of internal threads by means of the whirling technology we recommend our **system MINIWIBEX**.

Internal threads in the Ø-range M0.7 and smaller can be realized with MINIWIBEX. Our internal thread whirling tools are manufactured with single and multi-tooth profiles according to your specifications.

With MWE-VT tools of the MINIWIBEX system, internal thread wh