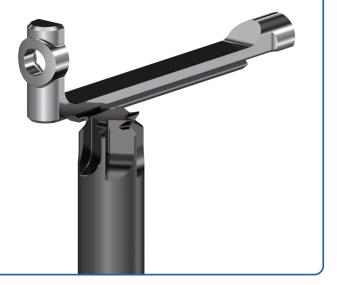

### Thread Whirling Tools for External Machining

For the precise production of external threads by means of the whirling technology we recommend our **system ROTOWIBEX**.

We offer a wide range of external thread whirling tools for all common machine types and thread whirling units.

Leading producers of bone screws rely on the precision of ROTOWIBEX.