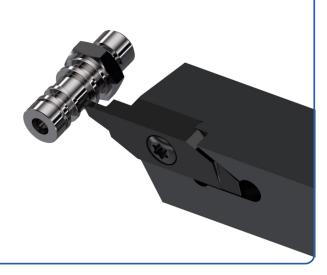

### Thread Chasing Tools for Internal Machining

For the flexible production of internal threads we recommend our **system MINIFIX**.

The brilliantly simple "V"-shaped clamping system guarantees a highly precise placement on center height as well as outstanding tool change accuracy. You can chase internal threads from  $\emptyset$  1.1 mm with MFE-T standard tools.