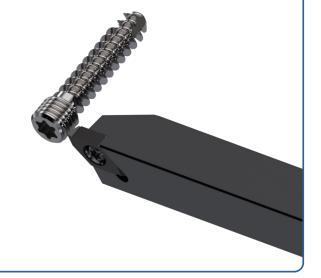

## Thread Whirling Tools for Internal Machining

For the precise production of internal threads by means of the whirling technology we recommend our **system MINIWIBEX**.

Internal threads in the Ø-range M0.7 and smaller can be realized with MINIWIBEX. Our internal thread whirling tools are manufactured with single and multi-tooth profiles according to your specifications.

With MWE-VT tools of the MINIWIBEX system, internal thread whirling without predrilling is possible. MWE-VT tools can create a drill hole and a thread in only one operation and thus save a tool place in the machine.