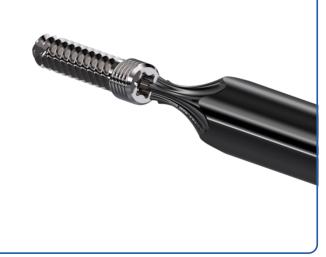

## Thread Whirling Tools for Internal Machining

For the precise production of internal threads by means of the whirling technology we recommend our **system MINIWIBEX**.

Internal threads in the Ø-range M0.7 and smaller can be realized with MINIWIBEX. Our internal thread whirling tools are manufactured with single and multi-tooth profiles according to your specifications.

With MWE-VT tools of the MINIWIBEX system, internal thread whirling without predrilling is possible. MWE-VT tools can create a drill hole and a thread in only one operation and thus save a tool place in the machine.