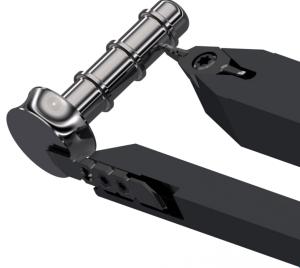

#### **Turning Tools for Swiss Type Machines**

For the stable production of small workpieces on Swiss type machines, we recommend our **system SSXA**.

For decades, our customers have relied on the stability and precision of our versatile tools for Swiss type machines. SSXA is the first choice for small diameters with a cutting width starting from 0.8 mm in the standard program from stock. We can quickly realize special tools based on the SSXA system with even narrower cutting widths and geometries according to your individual specifications.