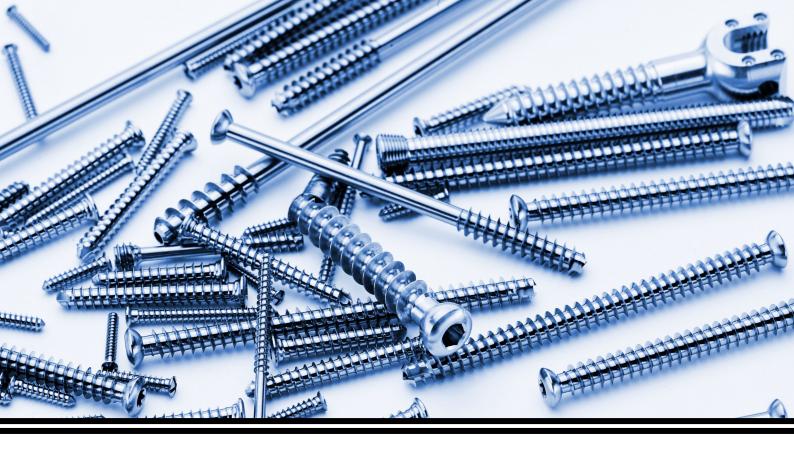

### Thread Whirling Tools for External Machining

For the precise production of external threads by means of the whirling technology we recommend our **system ROTOWIBEX**.

We offer a wide range of external thread whirling tools for all common machine types and thread whirling units.

Leading producers of bone screws rely on the precision of ROTOWIBEX.